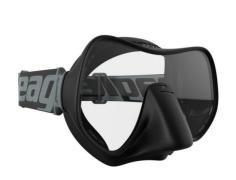

# ZEAGLE SCOPE MONO MASK

€89,00

### See More. Every Dive.

With the Zeagle Scope Mono Mask, seeing truly is believing. Its wide field of vision gives the precision to focus on every underwater moment in full panoramic view.

Low-volume, large nose pocket silicone provides comfort even in the narrowest of spaces, while its simple, over-molded frameless design ensures a smooth fit from the moment you put it to your face. **Coming standard with gray ski-goggle-style elastic strap**, the Scope Mono is comfortable to fit, cozy to wear and painfree to take off.

#### SEE MORE. EVERY DIVE.

With the Zeagle Scope Mono Mask, seeing truly is believing. Its wide field of vision gives the precision to focus on every underwater moment in full panoramic view.

Low-volume, large nose pocket silicone provides comfort even in the narrowest of spaces, while its simple, over-molded frameless design ensures a smooth fit from the moment you put it to your face. **Coming standard with gray ski-goggle-style elastic strap**, the Scope Mono is comfortable to fit, cozy to wear and pain-free to take off.

## **SPECS**

- Low volume, large nose pocket: wide field of vision meets comfort
- Over-molded frameless design: hard-wearing for tough conditions
- Soft-touch silicone face seal: provides optimal comfort
- Silicone and elastic strap color options: colorize for every style, with a color strap and lens retainer
- Ski-goggle Strap: elastic strap is comfy and easy to adjust
- One-button thumb-operated buckle: for simple and easy adjustments on the fly
- Snorkel keeper: to conveniently keep your mask and snorkel together
- Folds flat: making it the perfect backup or travel mask
- Superior airbox package: 2 positions to keep dry and repel moisture
- Proprietary Zeagle design is the latest advancement in mask design
- Available as a dual lens: Scope Dual