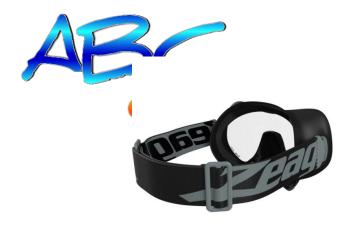

# ZEAGLE SCOPE MONO MASK

€89,00

### See More. Every Dive.

With the Zeagle Scope Mono Mask, seeing truly is believing. Its wide field of vision gives the precision to focus on every underwater moment in full panoramic view.

Low-volume, large nose pocket silicone provides comfort even in the narrowest of spaces, while its simple, over-molded frameless design ensures a smooth fit from the moment you put it to your face. **Coming standard with gray ski-goggle-style elastic strap**, the Scope Mono is comfortable to fit, cozy to wear and painfree to take off.

#### SEE MORE. EVERY DIVE.

With the Zeagle Scope Mono Mask, seeing truly is believing. Its wide field of vision gives the precision to focus on every underwater moment in full panoramic view.

Low-volume, large nose pocket silicone provides comfort even in the narrowest of spaces, while its simple, over-molded frameless design ensures a smooth fit from the moment you put it to your face. **Coming standard with gray ski-goggle-style elastic strap**, the Scope Mono is comfortable to fit, cozy to wear and pain-free to take off.

## **SPECS**

- Low volume, large nose pocket: wide field of vision meets comfort
- Over-molded frameless design: hard-wearing for tough conditions
- Soft-touch silicone face seal: provides optimal comfort
- Silicone and elastic strap color options: colorize for every style, with a color strap and lens retainer
- Ski-goggle Strap: elastic strap is comfy and easy to adjust
- One-button thumb-operated buckle: for simple and easy adjustments on the fly
- Snorkel keeper: to conveniently keep your mask and snorkel together
- Folds flat: making it the perfect backup or travel mask
- Superior airbox package: 2 positions to keep dry and repel moisture
- Proprietary Zeagle design is the latest advancement in mask design
- Available as a dual lens: Scope Dual