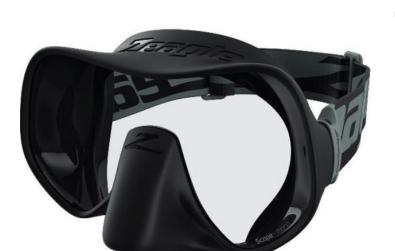

# ZEAGLE SCOPE MONO MASK

€89,00

### See More. Every Dive.

With the Zeagle Scope Mono Mask, seeing truly is believing. Its wide field of vision gives the precision to focus on every underwater moment in full panoramic view.

Low-volume, large nose pocket silicone provides comfort even in the narrowest of spaces, while its simple, over-molded frameless design ensures a smooth fit from the moment you put it to your face. **Coming standard with gray ski-goggle-style elastic strap**, the Scope Mono is comfortable to fit, cozy to wear and painfree to take off.

#### SEE MORE. EVERY DIVE.

With the Zeagle Scope Mono Mask, seeing truly is believing. Its wide field of vision gives the precision to focus on every underwater moment in full panoramic view.

Low-volume, large nose pocket silicone provides comfort even in the narrowest of spaces, while its simple, over-molded frameless design ensures a smooth fit from the moment you put it to your face. **Coming standard with gray ski-goggle-style elastic strap**, the Scope Mono is comfortable to fit, cozy to wear and pain-free to take off.

## **SPECS**

- Low volume, large nose pocket: wide field of vision meets comfort
- Over-molded frameless design: hard-wearing for tough conditions
- Soft-touch silicone face seal: provides optimal comfort
- Silicone and elastic strap color options: colorize for every style, with a color strap and lens retainer
- Ski-goggle Strap: elastic strap is comfy and easy to adjust
- One-button thumb-operated buckle: for simple and easy adjustments on the fly
- Snorkel keeper: to conveniently keep your mask and snorkel together
- Folds flat: making it the perfect backup or travel mask
- Superior airbox package: 2 positions to keep dry and repel moisture
- Proprietary Zeagle design is the latest advancement in mask design
- Available as a dual lens: Scope Dual