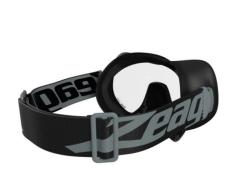

# ZEAGLE SCOPE CAMO MASK

€89,00

## See More. Every Dive.

With the Zeagle Scope Mono Mask, seeing truly is believing. Its wide field of vision gives the precision to focus on every underwater moment in full panoramic view.

Low-volume, large nose pocket silicone provides comfort even in the narrowest of spaces, while its simple, over-molded frameless design ensures a smooth fit from the moment you put it to your face. **Coming standard with gray ski-goggle-style elastic strap**, the Scope Mono is comfortable to fit, cozy to wear and painfree to take off.

#### SEE MORE. EVERY DIVE.

With the Zeagle Scope Mono Mask, seeing truly is believing. Its wide field of vision gives the precision to focus on every underwater moment in full panoramic view.

Low-volume, large nose pocket silicone provides comfort even in the narrowest of spaces, while its simple, over-molded frameless design ensures a smooth fit from the moment you put it to your face. **Coming standard with gray ski-goggle-style elastic strap**, the Scope Mono is comfortable to fit, cozy to wear and pain-free to take off.

### **SPECS**

- Low volume, large nose pocket: wide field of vision meets comfort
- Over-molded frameless design: hard-wearing for tough conditions
- Soft-touch silicone face seal: provides optimal comfort
- Silicone and elastic strap color options: colorize for every style, with a color strap and lens retainer
- Ski-goggle Strap: elastic strap is comfy and easy to adjust
- One-button thumb-operated buckle: for simple and easy adjustments on the fly
- Snorkel keeper: to conveniently keep your mask and snorkel together
- Folds flat: making it the perfect backup or travel mask
- Superior airbox package: 2 positions to keep dry and repel moisture
- Proprietary Zeagle design is the latest advancement in mask design
- Available as a dual lens: Scope Dual