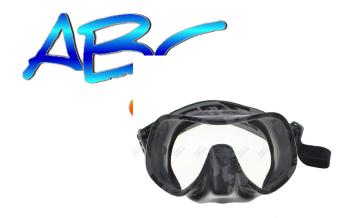

# ZEAGLE SCOPE CAMO MASK

€89,00

## See More. Every Dive.

With the Zeagle Scope Mono Mask, seeing truly is believing. Its wide field of vision gives the precision to focus on every underwater moment in full panoramic view.

Low-volume, large nose pocket silicone provides comfort even in the narrowest of spaces, while its simple, over-molded frameless design ensures a smooth fit from the moment you put it to your face. **Coming standard with gray ski-goggle-style elastic strap**, the Scope Mono is comfortable to fit, cozy to wear and painfree to take off.

#### SEE MORE. EVERY DIVE.

With the Zeagle Scope Mono Mask, seeing truly is believing. Its wide field of vision gives the precision to focus on every underwater moment in full panoramic view.

Low-volume, large nose pocket silicone provides comfort even in the narrowest of spaces, while its simple, over-molded frameless design ensures a smooth fit from the moment you put it to your face. **Coming standard with gray ski-goggle-style elastic strap**, the Scope Mono is comfortable to fit, cozy to wear and pain-free to take off.