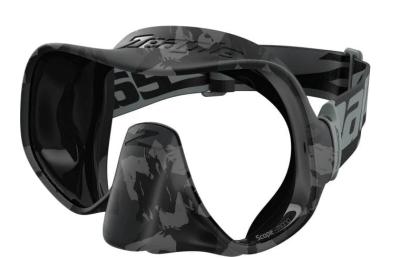

# ZEAGLE SCOPE CAMO MASK

€89,00

## See More. Every Dive.

With the Zeagle Scope Mono Mask, seeing truly is believing. Its wide field of vision gives the precision to focus on every underwater moment in full panoramic view.

Low-volume, large nose pocket silicone provides comfort even in the narrowest of spaces, while its simple, over-molded frameless design ensures a smooth fit from the moment you put it to your face. **Coming standard with gray ski-goggle-style elastic strap**, the Scope Mono is comfortable to fit, cozy to wear and painfree to take off.

#### SEE MORE. EVERY DIVE.

With the Zeagle Scope Mono Mask, seeing truly is believing. Its wide field of vision gives the precision to focus on every underwater moment in full panoramic view.

Low-volume, large nose pocket silicone provides comfort even in the narrowest of spaces, while its simple, over-molded frameless design ensures a smooth fit from the moment you put it to your face. **Coming standard with gray ski-goggle-style elastic strap**, the Scope Mono is comfortable to fit, cozy to wear and pain-free to take off.

### **SPECS**

- Low volume, large nose pocket: wide field of vision meets comfort
- Over-molded frameless design: hard-wearing for tough conditions
- Soft-touch silicone face seal: provides optimal comfort
- Silicone and elastic strap color options: colorize for every style, with a color strap and lens retainer
- Ski-goggle Strap: elastic strap is comfy and easy to adjust
- One-button thumb-operated buckle: for simple and easy adjustments on the fly
- Snorkel keeper: to conveniently keep your mask and snorkel together
- Folds flat: making it the perfect backup or travel mask
- Superior airbox package: 2 positions to keep dry and repel moisture
- Proprietary Zeagle design is the latest advancement in mask design
- Available as a dual lens: Scope Dual