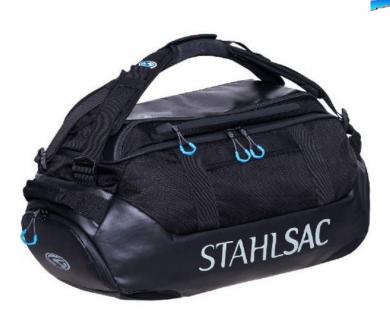

**STAHLSAC STE**EL DUFFEL €159,00

Great for a a quick trip to the water, the Stahlsac Steel Duffel easily switches from backpack to shoulder bag and will make for a great supplemental carry-on during your next dive trip. Equipped with abrasionresistant reinforcements and Stahlsac's WETDRY design, the Steel Duffel has separate compartments for your wet and dry items so you don't have to saturate your evening clothes after a surf session, snorkel or free dive. Multiple internal mesh pockets help keep your valuables organized and water-resistant zippers keep the elements out. Tough, portable and versatile, this bag can do it all.

## **PRODUCT DESCRIPTION**

Great for a a quick trip to the water, the Stahlsac Steel Duffel easily switches from backpack to shoulder bag and will make for a great supplemental carry-on during your next dive trip. Equipped with abrasionresistant reinforcements and Stahlsac's WETDRY design, the Steel Duffel has separate compartments for your wet and dry items so you don't have to saturate your evening clothes after a surf session, snorkel or free dive. Multiple internal mesh pockets help keep your valuables organized and water-resistant zippers keep the elements out. Tough, portable and versatile, this bag can do it all.

Dimensions: 29 x 61 x 28 cm (volume 49 l).

- Separate Wet/Dry compartment with a water-resistant zipper
- Carry on size airline compliant
- Strategic reinforcement with abrasion-resistant material, of bottom and corners for travel toughness
- Sturdy grab handles on both ends
- Convertible designed shoulder straps can be carried as a traditional duffel, or as a backpack.
- Full-length slash pocket in the lid

• 4 mesh pockets inside keep gear or an

- Water-resistant zippers outside, protect from the element
- Bright interior lining to find small items easily
- Englis interior lining to find small items easily
  Combination of 630D / 420D HD fabric with DWR finish for hig ater resistance
- Combination of Hypalon and Tarpaulin for reinforcement and abrasion resistance on stress points
- 1