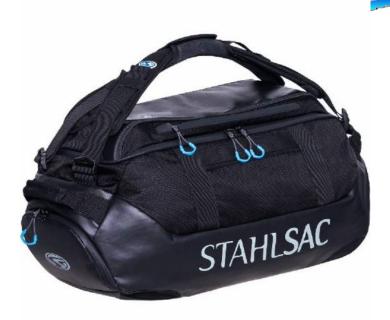

**STAHLSAC STE**EL DUFFEL €149,00

Great for a a quick trip to the water, the Stahlsac Steel Duffel easily switches from backpack to shoulder bag and will make for a great supplemental carry-on during your next dive trip. Equipped with abrasionresistant reinforcements and Stahlsac's WETDRY design, the Steel Duffel has separate compartments for your wet and dry items so you don't have to saturate your evening clothes after a surf session, snorkel or free dive. Multiple internal mesh pockets help keep your valuables organized and water-resistant zippers keep the elements out. Tough, portable and versatile, this bag can do it all.

## **PRODUCT DESCRIPTION**

Great for a a quick trip to the water, the Stahlsac Steel Duffel easily switches from backpack to shoulder bag and will make for a great supplemental carry-on during your next dive trip. Equipped with abrasionresistant reinforcements and Stahlsac's WETDRY design, the Steel Duffel has separate compartments for your wet and dry items so you don't have to saturate your evening clothes after a surf session, snorkel or free dive. Multiple internal mesh pockets help keep your valuables organized and water-resistant zippers keep the elements out. Tough, portable and versatile, this bag can do it all.