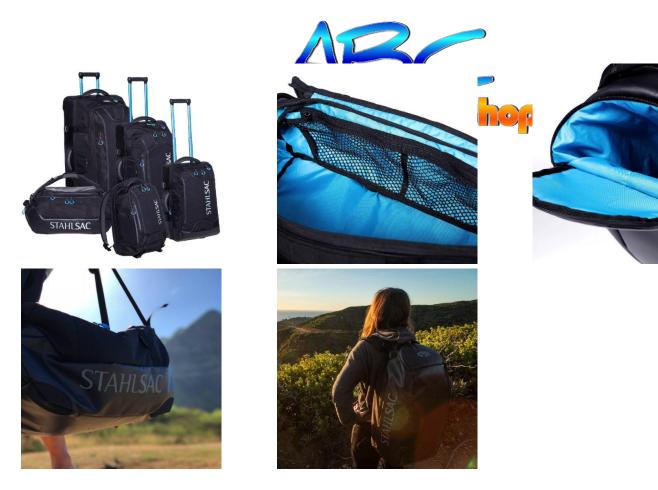

## GALLERY IMAGES

Dimensions: 29 x 61 x 28 cm (volume 49 l).

- Separate Wet/Dry compartment with a water-resistant zipper
- Carry on size airline compliant
- Strategic reinforcement with abrasion-resistant material, of bottom and corners for travel toughness
- Sturdy grab handles on both ends
- Convertible designed shoulder straps can be carried as a traditional duffel, or as a backpack.
- Full-length slash pocket in the lid

• 4 mesh pockets inside keep gear or an

- Water-resistant zippers outside, protect from the element
- Bright interior lining to find small items easily
- Englis interior lining to find small items easily
  Combination of 630D / 420D HD fabric with DWR finish for hig ater resistance
- Combination of Hypalon and Tarpaulin for reinforcement and abrasion resistance on stress points
- 1