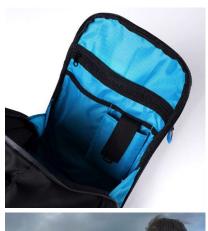

**Dimensions:** 48 x 33x 22 cm (volume 35 l).

- Fold-flat, padded laptop compartment with water-resistant zipper for safe storage
- Integrated Bonaire-style, 13"x11" removable, dry pocket
- Generous main compartment with slash pockets, mesh pockets, padded pockets keep gear organized
- Padded shoulder straps
- Sturdy grab handle
- Two outside easy-access, stretchy mesh pockets