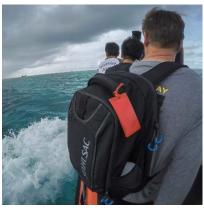

## STAHLSAC STEEL BACKPACK

€159,00

The lightweight and versatile Steel Backpack combines practical design features like the laptop compartment with dynamic features such as a detachable dry bag with the exclusive WETDRY storage system, allowing you to separate your wet gear from other, dry items. Padded shoulder straps and sturdy grab-handles keep you comfortably charging ahead, and internal mesh pockets let you stow valuables—such as your keys, wallet, phone—in a sensible, organized fashion. A perfect beach bag for packing wet and dry items simultaneously before and after pursuing your passion in the water.