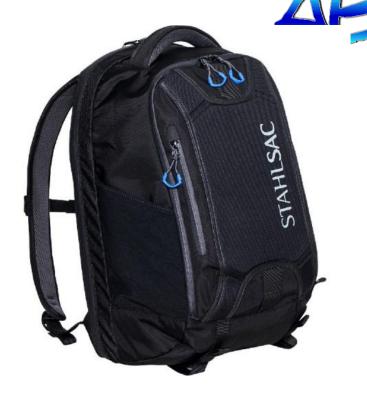

## STAHLSAC STEEL BACKPACK

€159,00

The lightweight and versatile Steel Backpack combines practical design features like the laptop compartment with dynamic features such as a detachable dry bag with the exclusive WETDRY storage system, allowing you to separate your wet gear from other, dry items. Padded shoulder straps and sturdy grab-handles keep you comfortably charging ahead, and internal mesh pockets let you stow valuables—such as your keys, wallet, phone—in a sensible, organized fashion. A perfect beach bag for packing wet and dry items simultaneously before and after pursuing your passion in the water.

**Dimensions:** 48 x 33x 22 cm (volume 35 l).

- Fold-flat, padded laptop compartment with water-resistant zipper for safe storage
- Integrated Bonaire-style, 13"x11" removable, dry pocket
- Generous main compartment with slash pockets, mesh pockets, padded pockets keep gear organized
- Padded shoulder straps
- Sturdy grab handle
- Two outside easy-access, stretchy mesh pockets