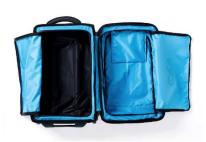

WETDRY design lets you isolate your damp, wet gear from your dry clothing, electronics valuables, and a fully replaceable frame and wheel system extend the longevity of the bag in perpetuity. Water-resistant zippered entry points yield easy access to your possessions and durable side-grip handles make handling a breeze. The perfect bag for a quick weekend getaway or dive mission—with gear in tow.

- Multi-purpose changing pad with anti-slip bottom
- Quick-Access front zippered pockets
- Sturdy, comfort grab handles for easy lifting and maneuvering
- Add-a-Bag strap to easily attach secondary bags to roller
- Bright interior lining to find small items easily
- Water-resistant zippers with sturdy pulls for protection from the elements
- Ergonomic compression straps on the outside for space-saving cinching
- Combination of 630D / 420D HD fabric with DWR finish for high water resistance
- Combination of Hypalon and Tarpaulin for reinforcement and abrasion resistance on stress points
- Perfect for scuba diving regualtors and smaller gear