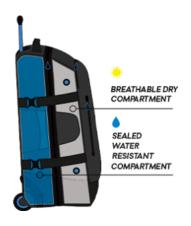

WETDRY design lets you isolate your damp, wet gear from your dry clothing, electronics valuables, and a fully replaceable frame and wheel system extend the longevity of the bag in perpetuity. Water-resistant zippered entry points yield easy access to your possessions and durable side-grip handles make handling a breeze. The perfect bag for a quick weekend getaway or dive mission—with gear in tow.

**Dimensions:** 53 x 36x 23 cm (volume 44 l).

- Built to airline size and weight requirements
- Waterproof bottom compartment for wet or dirty items
- Heavy-duty rail along the bottom and reinforcements with abrasion-resistant material on corners for travel toughness
- Low-Profile frame system reduces height for easy storage