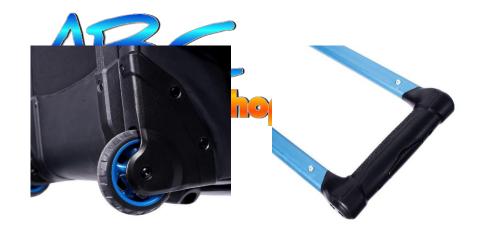

**Dimensions:** 53 x 36x 23 cm (volume 44 l).

- Built to airline size and weight requirements
- Waterproof bottom compartment for wet or dirty items
- Heavy-duty rail along the bottom and reinforcements with abrasion-resistant material on corners for travel toughness
- Low-Profile frame system reduces height for easy storage

- Multi-purpose changing pad with anti-slip bottom
- Quick-Access front zippered pockets
- Sturdy, comfort grab handles for easy lifting and maneuvering
- Add-a-Bag strap to easily attach secondary bags to roller
- Bright interior lining to find small items easily
- Water-resistant zippers with sturdy pulls for protection from the elements
- Ergonomic compression straps on the outside for space-saving cinching
- Combination of 630D / 420D HD fabric with DWR finish for high water resistance
- Combination of Hypalon and Tarpaulin for reinforcement and abrasion resistance on stress points
- Perfect for scuba diving regualtors and smaller gear