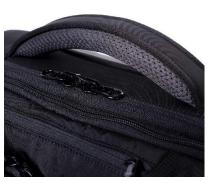

- Multi-purpose changing pad with anti-slip bottom
- Quick-Access front zippered pockets
- Sturdy, comfort grab handles for easy lifting and maneuvering
- Add-a-Bag strap to easily attach secondary bags to roller
- Bright interior lining to find small items easily
- Water-resistant zippers with sturdy pulls for protection from the elements
- Ergonomic compression straps on the outside for space-saving cinching
- Combination of 630D / 420D HD fabric with DWR finish for high water resistance
- Combination of Hypalon and Tarpaulin for reinforcement and abrasion resistance on stress points
- Perfect for scuba diving regualtors and smaller gear