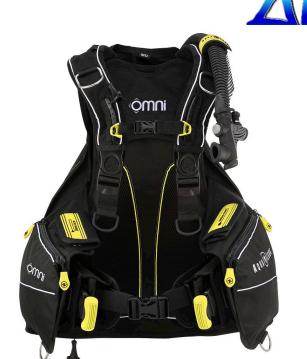

#### PRODUCT DESCRIPTION

Created for anyone who wants to fully customize their divelgear, the Omni is a revolutionary jacket-style BCD designed to fit your specific style and size. Do not forget to order your color kit when purchasing your OMNI. Bringing ModLock technology popularized by our Rogue & Outlaw BCD's connector system, the Omni allows you to choose from 3 universal sizing components: for your back, your shoulders and your waist, allowing for dozens of size combinations. Continue your customization by choosing from multiple accessory options and 6 color kits. This is the ideal platform to create a personalized BC with perfect fit and your choice of color!

#### **FEATURES**

- ModLock connectors allow for interchangeable back, shoulders and waist strap components to create dozens of possible sizes and configurations.
- ModLock connectors easily click into place and are simply unlocked with a small tool such as a key or pen.
  Color kits available in 6 options with the following components: back pad, reusable mesh bag
- Color kits available in 6 options with the following components: back pad, reusable mesh bag,
  Surelock II weight pockets, octo pocket, console holder, inflator hold down, zipper pulls, and chest strap slider.
- Customizable jacket style BCD with the most desired features: zippered pockets, stainless steel Drings, octo holder & knife attachment point.
- GripLock tank band finger-saver feature and macro presets create an easy and safe solution for securing and detaching a cylinder to the BCD.
- Patented SureLock II Weight System allows you to easily insert the weight pouch and an audible "click" lets you know the weights are secure in the BCD. Once engaged, the weights can be released with a firm pull of the handle.
- A new 3-position bladder retraction system pulls in the sides of the bladder during deflation keeping the unit streamlined and reducing drag.
- Adjustable chest strap for personalized comfort.
- Features 4 Stainless Steel D-rings for streamlined accessory attachment.
- Both upper and lower right pull dump valves.