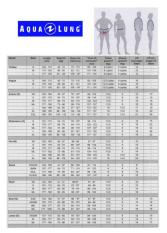

# AQUA LUNGOMNI YELLOW

<del>€839,00</del> <u>€499,00</u>

Prijs is inclusief Color kit two € 129

Prijs is incl extra trampockets twv € 30

Laatste uit voorraad!

LET OP: ruilen NIET mogelijk!



**SKU:** QA3253100-1-1

Categories: BCD - Trimvest, Opruiming

Tag: Aqua Lung

### **GALLERY IMAGES**



#### PRODUCT DESCRIPTION



Created for anyone who wants to fully customize their divelgear, the Omni is a revolutionary jacket-style BCD designed to fit your specific style and size. Do not forget to order your color kit when purchasing your OMNI. Bringing ModLock technology popularized by our Rogue & Outlaw BCD's connector system, the Omni allows you to choose from 3 universal sizing components: for your back, your shoulders and your waist, allowing for dozens of size combinations. Continue your customization by choosing from multiple accessory options and 6 color kits. This is the ideal platform to create a personalized BC with perfect fit and your choice of color!

#### **FEATURES**

- ModLock connectors allow for interchangeable back, shoulders and waist strap components to create d